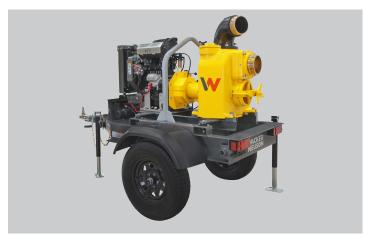

#### PT<sub>6</sub>y

The 6-inch, trailer-mounted PT6Y is a heavy-duty self-priming trash pump that provides a fast, cost effective pumping solution for larger jobs.

#### PT6Y

- Ductile iron wear plate is shimmable without removing impeller
- Trailer-mounted with lights and hitch
- Powered by Yanmar diesel engine