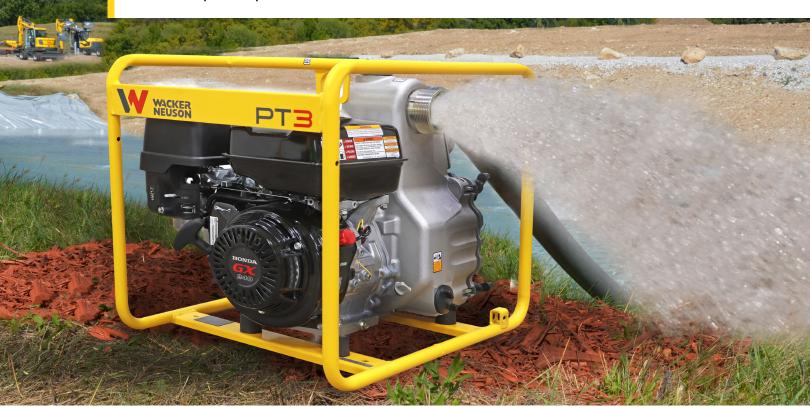

# PT2A | PT3A | PTS4V | PT6Y

Trash pumps

The 2-inch, 3-inch and 4-inch self-priming trash pumps are ideal for general dewatering of excavations, flooded basements, manholes, utility vaults, mining work, swimming pools, lakes and barge holds or wherever there is unwanted water.

## PT2A/PT3A

- Compact, lightweight designed with highstrength aluminum housing for easy access
- Shimmable, stainless steel wear plate is easily shimmed in the field without removing the impeller
- Powered by Honda gasoline engines