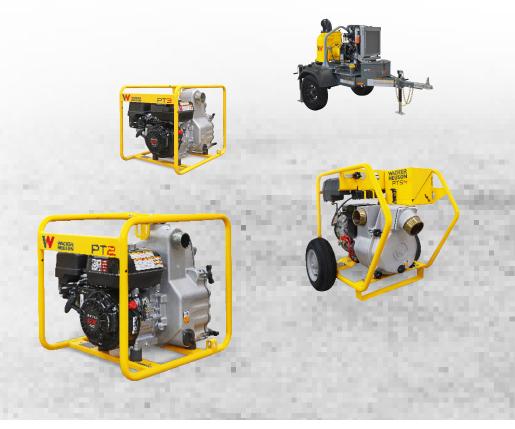

# PT2A | PT3A | PTS4V | PT6Y

Trash pumps

The 2-inch, 3-inch and 4-inch self-priming trash pumps are ideal for general dewatering of excavations, flooded basements, manholes, utility vaults, mining work, swimming pools, lakes and barge holds or wherever there is unwanted water.

#### PT<sub>6</sub>y

The 6-inch, trailer-mounted PT6Y is a heavy-duty self-priming trash pump that provides a fast, cost effective pumping solution for larger jobs.

## PTS4V

- Shimmable wear plate is made of ductile iron and can be easily shimmed without removing the impeller
- Heavy-duty frame with pneumatic tires
- Powered by Vanguard gasoline engine with electric start