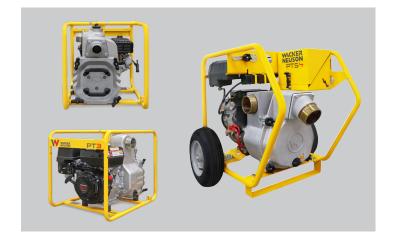

## PT2A/PT3A

- Compact, lightweight designed with highstrength aluminum housing for easy access
- Shimmable, stainless steel wear plate is easily shimmed in the field without removing the impeller
- Powered by Honda gasoline engines