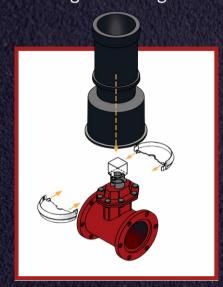

## **HOW IT WORKS**

Boxlok snaps around the valve stem - under the operating nut and above the seal plate /bonnet ensuring correct alignment