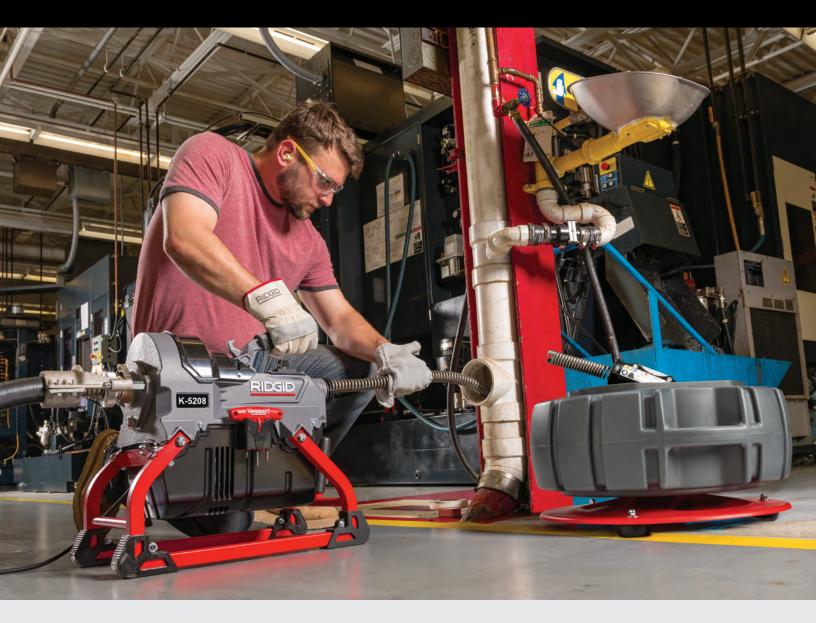

# RIDGID K-5208 Drain Cleaner

# Clean drains from 2" – 8" with the most powerful and compact sectional machine on the market.

#### Power in a small package

- 3/4 HP motor spins 7/8" and 1-1/4" Sectional Cable at 700 RPM
- 71% Smaller Footprint and 35% Less Weight than comparable RIDGID® Sectional Machine
- · Clean 2" to 8" drain lines, up to 200'

#### Efficiency to get done faster

- Adjust the clutch size without any tools to accommodate both 7/8" and 1-1/4" Sectional Cables
- Cable carrying system to ease loading and unloading of cables
- Add your K-5208 unit, new cable carrier or existing A-8 carrier to the transport cart to improve portability
- Trident Cable Decoupler to separate couplings quickly

#### Cleanliness on a dirty job

- Internal machine fluid management to contain the mess on the job
- Enclosed Cable Carrying Drum to protect the work environment
- · Locking pin to ensure rear guide hose stays in place