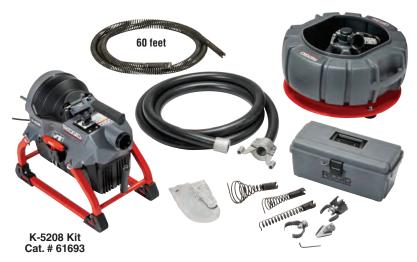

## **ORDER INFORMATION**

| CATALOG<br>NO. | DESCRIPTION                                                                                                                                                                                                                  |
|----------------|------------------------------------------------------------------------------------------------------------------------------------------------------------------------------------------------------------------------------|
| 61688          | K-5208 115V 60Hz<br>– Includes Trident Cable Decoupler, Rear Guide Hose, RIDGID Drain Cleaning Mitt (LH)                                                                                                                     |
| 61693          | K-5208 115V 60Hz w/C-11 in Cable Carrier  – Includes Trident Cable Decoupler, (1) Cable Carrier Assembly, (4) C-11 Cables, 7-Piece Toolbox, Rear Guide Hose, RIDGID Drain Cleaning Mitt (LH)                                 |
| 62378          | K-5208 115V 60Hz w/C-11 in A-8 Cable Carrier  – Includes Trident Cable Decoupler, (2) A-8 Cable Carriers, (7) C-11 Cables, 7-Piece Toolbox, Rear Guide Hose, RIDGID Drain Cleaning Mitt (LH)                                 |
| 61713          | Cable Carrier Drum                                                                                                                                                                                                           |
| 64863          | K-5208 Transport Cart                                                                                                                                                                                                        |
| 64678          | K-5208 115V 60Hz w/C-11 Cable Carrier and Transport Cart  – Includes Trident Cable Decoupler, (1) Cable Carrier Assembly, (4) C-11 Cables, 7-Piece Toolbox, Rear Guide Hose, RIDGID Drain Cleaning Mitt (LH), Transport Cart |