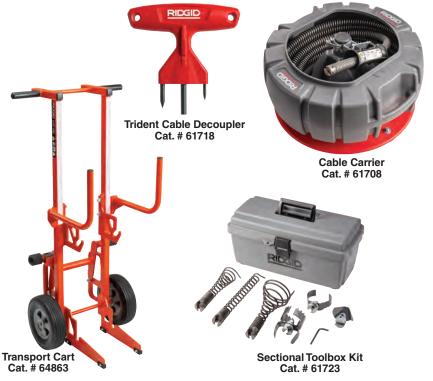

#### Efficiency to get done faster

- Adjust the clutch size without any tools to accommodate both 7/8" and 1-1/4" Sectional Cables
- Cable carrying system to ease loading and unloading of cables
- Add your K-5208 unit, new cable carrier or existing A-8 carrier to the transport cart to improve portability
- Trident Cable Decoupler to separate couplings quickly

## **ORDER INFORMATION**

| CATALOG<br>NO. | DESCRIPTION                                                                                                                                                                                                                  |
|----------------|------------------------------------------------------------------------------------------------------------------------------------------------------------------------------------------------------------------------------|
| 61688          | K-5208 115V 60Hz<br>– Includes Trident Cable Decoupler, Rear Guide Hose, RIDGID Drain Cleaning Mitt (LH)                                                                                                                     |
| 61693          | K-5208 115V 60Hz w/C-11 in Cable Carrier  – Includes Trident Cable Decoupler, (1) Cable Carrier Assembly, (4) C-11 Cables, 7-Piece Toolbox, Rear Guide Hose, RIDGID Drain Cleaning Mitt (LH)                                 |
| 62378          | K-5208 115V 60Hz w/C-11 in A-8 Cable Carrier  – Includes Trident Cable Decoupler, (2) A-8 Cable Carriers, (7) C-11 Cables, 7-Piece Toolbox, Rear Guide Hose, RIDGID Drain Cleaning Mitt (LH)                                 |
| 61713          | Cable Carrier Drum                                                                                                                                                                                                           |
| 64863          | K-5208 Transport Cart                                                                                                                                                                                                        |
| 64678          | K-5208 115V 60Hz w/C-11 Cable Carrier and Transport Cart  – Includes Trident Cable Decoupler, (1) Cable Carrier Assembly, (4) C-11 Cables, 7-Piece Toolbox, Rear Guide Hose, RIDGID Drain Cleaning Mitt (LH), Transport Cart |