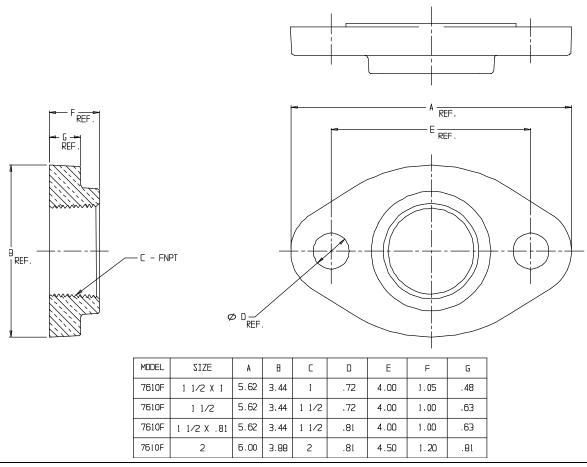

## NL Meter Coupling - 7610F

## **SUBMITTAL INFORMATION**

- Manufactured in compliance with ANSI/AWWA C800 (latest revision)
- Brass components in contact with potable water conform to ASTM B584, UNS C89833 (latest revision) and identified with "NL"
- Certified to NSF/ANSI 61 and NSF/ANSI 372
- Brass components not in contact with potable water conform to ASTM B62 and ASTM B584, UNS C83600 -85-5-5-5 (latest revision)
- Large wrench area provided for proper installation