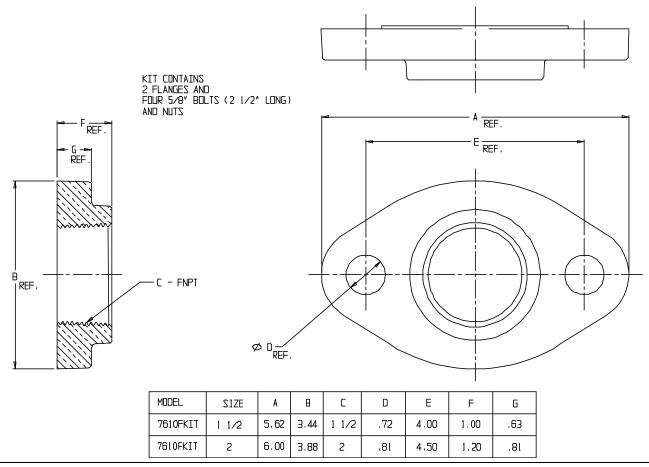

## NL Meter Coupling - 7610FKIT

## SUBMITTAL INFORMATION

- Manufactured in compliance with ANSI/AWWA C800 (latest revision)
- Brass components in contact with potable water conform to ASTM B584, UNS C89833 (latest revision) and identified with "NL"
- Certified to NSF/ANSI 61 and NSF/ANSI 372
- Brass components not in contact with potable water conform to ASTM B62 and ASTM B584, UNS C83600 -85-5-5-5 (latest revision)
- Large wrench area provided for proper installation