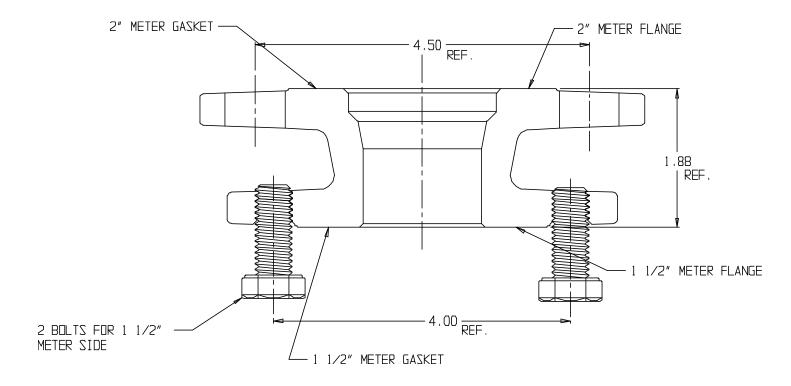

## SUBMITTAL DATA SHEET

## NL Meter Coupling - 710J67

Oval Flange x Oval Flange





## SUBMITTAL INFORMATION

- Manufactured in compliance with ANSI/AWWA C800 (latest revision)
- Brass components in contact with potable water conform to ASTM B584, UNS C89833 (latest revision) and identified with "NL"
- Certified to NSF/ANSI 61 and NSF/ANSI 372
- Brass components not in contact with potable water conform to ASTM B62 and ASTM B584, UNS C83600 -85-5-5-5 (latest revision)
- Large wrench area provided for proper installation



**A.Y. McDonald Mfg. Co.** 4800 Chavenelle Rd Dubuque, IA 52002

**Toll Free:** 1-800-292-2737 sales@aymcdonald.com

aymcdonald.com

A.Y. McDonald considers the information on this assembly drawing correct when published. Item and option availability, including specifications, are subject to change without notice.

Submitted by: 09-14