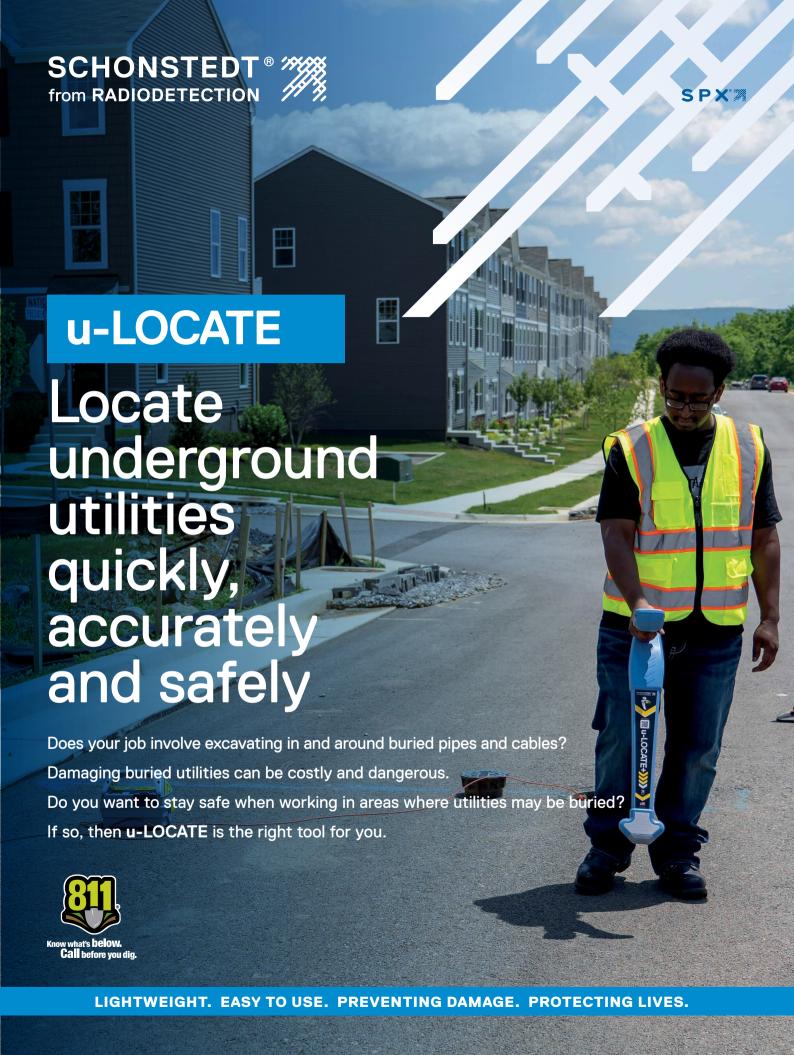

u-LOCATE allows you to quickly and accurately locate underground utilities, helping prevent costly damages, utility strikes, and service outages.

# Save Time. Save Money. Stay Safe.

- Avoid hitting or damaging buried utilities
- Robust locator designed for all types of weather and environments
- Easy to use, right when you need it
- Left/right arrows and audio signals help guide you towards the buried utility
- Discriminates between utilities and other buried materials – locate the utility you want
- Depth estimation at the press of a button
- Minimize downtime with online training videos and support

# u-LOCATE

Trust, but verify. Scan an area for utilities before you dig.