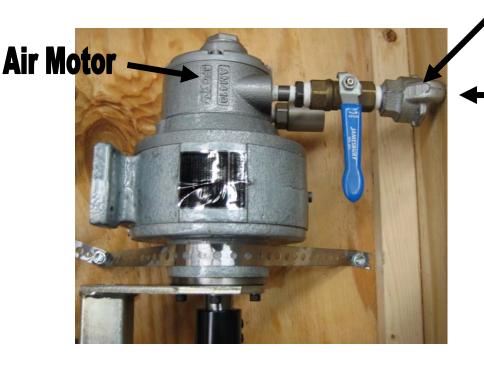

#### Preparing for the Cut

Attach garden hose to valve connection. Turn water on at source. Keep ball valve "OFF" until ready to make cut. This ball valve can also be used to control the water flow.

Adjust flexible hose for water stream to point on shell cutter. This is to help keep the cutter cool as well as flush away chips.

**Connect Air Line** 

From Air Regulator Assembly