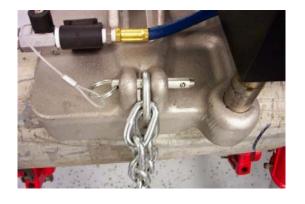

#### Hole Cutter Setup

Set the hole cutter on the pipe.

Screw

■ Nut

Make sure the pipe is nested properly in the saddle of the base casting. Pull chain under pipe and back to casting base. Place one chain link between casting and push pin through base and chain link. Tighten chain with hand crank.