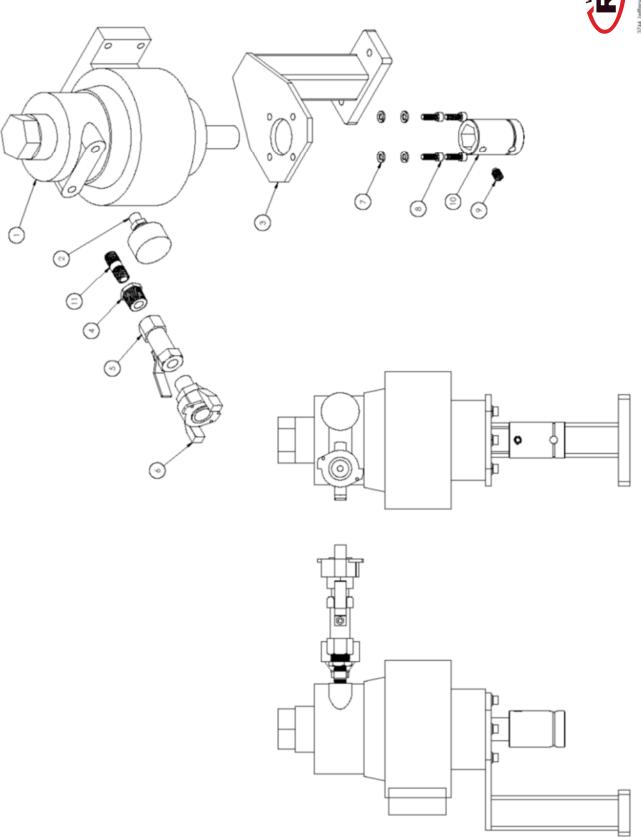

#### Changing the Shell Cutter

Remove the two (2) screws from the arbor.

Loosen the set screw with the Allen key and insert pilot drill. Make sure pilot drill is aligned for the set screw to tighten on drill flat.

Attach the shell cutter with the two (2) screws.

\*\* Shell cutters & pilot drill are sold separately from the hole cutter unit.\*\*

| ITEM<br>NO. | PART<br>NUMBER | DESCRIPTION                      | QIY |
|-------------|----------------|----------------------------------|-----|
| 1           | 276522         | AIR MOTOR                        | 1   |
| 2           | 276546         | SILENCER                         | _   |
| 3           | 700454         | AIR MOTOR MOUNT ASSEMBLY         | 1   |
| 4           | 275670         | 1/2 x 1/4 FS SCRD HX BUSH        | 1   |
| 2           | 275665         | 1/2" VALVE                       | 1   |
| 9           | 276544         | AIR COUPLING AM2                 | 1   |
| 7           | 275105         | 1/4" SPLIT LOCK WASHER           | 4   |
| 8           | 4181           | 1/4-20 x 3/4" SHCS               | 4   |
| 6           | 276119         | 3/8-16 x 1/2" FULL DOG SET SCREW | 1   |
| 10          | 220366         | POWER ADAPTOR                    | 1   |
| 11          | 276465         | 1/4" x 1 1/2" PIPE NIPPLE        | 1   |