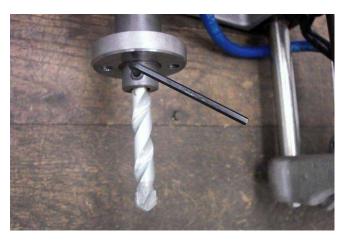

#### Changing the Shell Cutter

Remove the two (2) screws from the arbor.

Loosen the set screw with the Allen key and insert pilot drill. Make sure pilot drill is aligned for the set screw to tighten on drill flat.