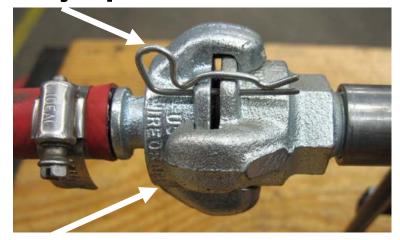

#### **Safety Clip**

Make sure to use safety clips or wire tie air connections together. There are two pins required per connection.

Second safety clip is on the bottom

Make sure to use clips or wire on connection