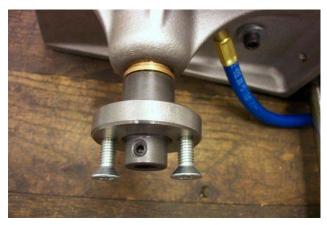

Attach the shell cutter with the two (2) screws.

\*\* Shell cutters & pilot drill are sold separately from the hole cutter unit.\*\*

#### Hole Cutter Setup

Set the hole cutter on the pipe.

Screw

■ Nut

Make sure the pipe is nested properly in the saddle of the base casting. Pull chain under pipe and back to casting base. Place one chain link between casting and push pin through base and chain link. Tighten chain with hand crank.