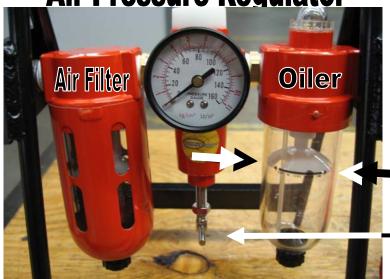

### Air Regulator with Filter and Oiler

From Compressor

Fill reservoir with detergent or non-detergent SAE #10 engine oil to the noted fill line (see page 7)

#### Air Regulator / Oiler

**Air Pressure Regulator** 

Oil Fill Line Air Pressure Adjust Knob

Connect Air Line to Regulator

From Air Supply or Compressor