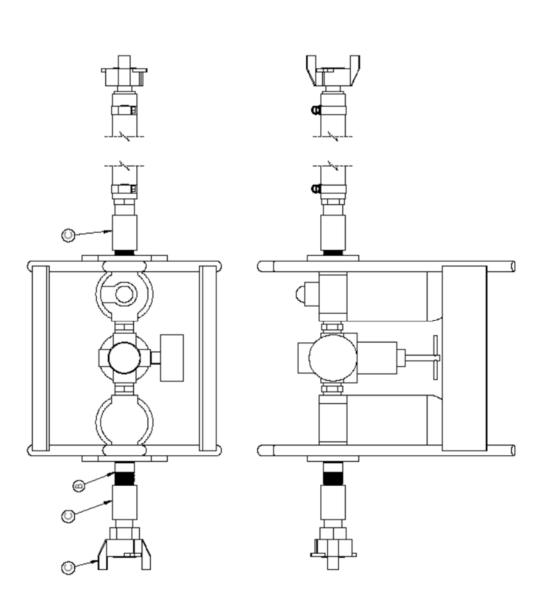

#### Hole Cutter Setup

Set the hole cutter on the pipe.

Screw

■ Nut

Make sure the pipe is nested properly in the saddle of the base casting. Pull chain under pipe and back to casting base. Place one chain link between casting and push pin through base and chain link. Tighten chain with hand crank.

#### Preparing for the Cut

Attach garden hose to valve connection. Turn water on at source. Keep ball valve "OFF" until ready to make cut. This ball valve can also be used to control the water flow.

Adjust flexible hose for water stream to point on shell cutter. This is to help keep the cutter cool as well as flush away chips.

#### Other Options

The hole cutter is a modular system where the base, feed mechanism and arbor assembly remain the same. The power supply in interchangeable with four different options: Electric, gas, pneumatic, & hydraulic.