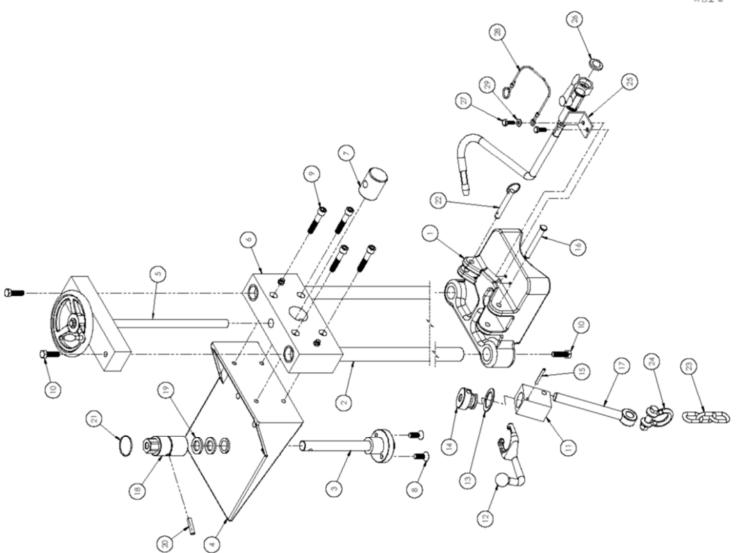

| Item         PN         Description           1         700991         Base (MACHINED)           2         700431         ROD           3         700433         ARBOR HOUSING ASSEMBLY           4         7004341         ARBOR HOUSING ASSEMBLY           5         700433         ELEVATOR ASSEMBLY           6         700433         ELEVATOR ASSEMBLY           7         700436         DRIVE BLOCK           8         12011         3/8-16 x 1 PHILLIPS FLAT HEAD MACHINE SCREW           9         276547         3/8-16 x 1 14" SS HEX HEAD CAP SCREW           11         700985         CHAIN TENSION BLOCK           12         606742         HANDLE           13         606751         BEARING           14         700986         CHAIN TENSION BLOCK           15         276892         COTTERLESS CLEVIS PIN 3/8" x 3" LONG           16         276892         COTTERLESS CLEVIS PIN 3/8" x 3" LONG           17         276892         5/8-11 x 6" FULLY THREADED EYE BOLT           18         700445         BOSING CAPP           19         276892         5/8-11 x 6" FULLY THREADED EYE BOLT           20         276891         3/8" x 2" LONG DETENT PIN |      |        |                                              |     |
|------------------------------------------------------------------------------------------------------------------------------------------------------------------------------------------------------------------------------------------------------------------------------------------------------------------------------------------------------------------------------------------------------------------------------------------------------------------------------------------------------------------------------------------------------------------------------------------------------------------------------------------------------------------------------------------------------------------------------------------------------------------------------------------------------------------------------------------------------------------------------------------------------------------------------------------------------------------------------------------------------------------------------------------------------------------------------------------------------------------------------------------------------------------------------------------|------|--------|----------------------------------------------|-----|
| 700991 700431 700443 700443 700441 700438 700438 700438 700438 700438 700438 700985 606742 606742 606751 700989 276892 276892 276892 276891 700397 260 27691 276917 276917 276917                                                                                                                                                                                                                                                                                                                                                                                                                                                                                                                                                                                                                                                                                                                                                                                                                                                                                                                                                                                                        | Item | A<br>N | Description                                  | Qty |
| 700431 700443 700441 700433 700433 700433 700436 700436 700436 700436 700985 606751 700985 606751 700989 276892 276892 276892 276891 700397 27697 27691 27691 27691 27691 276591 276591 276591 276591 276591 276591 700397 276591 700397 276591                                                                                                                                                                                                                                                                                                                                                                                                                                                                                                                                                                                                                                                                                                                                                                                                                                                                                                                                          | 1    | 700991 | Base (MACHINED)                              | 1   |
| 700443 700441 700438 700438 700436 700436 12011 276547 276541 700985 606751 606751 700989 276892 276892 276891 700445 27697 27697 27691 27691 27691 27691 27691 27691 27691 27691                                                                                                                                                                                                                                                                                                                                                                                                                                                                                                                                                                                                                                                                                                                                                                                                                                                                                                                                                                                                        | 2    | 700431 | ROD                                          | 2   |
| 700441 700438 700433 700433 700433 700436 12011 276547 276541 700985 606751 606751 700989 276892 276892 276892 276891 700397 276097 276097 276097 276097 276097 276097 276097 276097 276097 276097 276097 276097 276097                                                                                                                                                                                                                                                                                                                                                                                                                                                                                                                                                                                                                                                                                                                                                                                                                                                                                                                                                                  | 3    | 700443 | ARBOR ASSEMBLY                               | _   |
| 700438 700433 700436 12011 276547 276547 276541 700985 606742 606751 700989 276892 276892 276891 276097 276097 276097 276097 276097 276097 276097 276097 276097 276097 276097 276097 276097 276097                                                                                                                                                                                                                                                                                                                                                                                                                                                                                                                                                                                                                                                                                                                                                                                                                                                                                                                                                                                       | 4    | 700441 | ARBOR HOUSING ASSEMBLY                       | 1   |
| 700433 700436 12011 276547 276547 276541 700985 606751 606751 700989 275862 276892 276892 276891 276097 276097 276097 276097 276097 276097 276097 276097 276097 276097 276097 276097 276097 276097                                                                                                                                                                                                                                                                                                                                                                                                                                                                                                                                                                                                                                                                                                                                                                                                                                                                                                                                                                                       | 5    | 700438 | HEAD ASSEMBLY                                | 1   |
| 700436<br>12011<br>276547<br>276541<br>700985<br>606742<br>606751<br>700989<br>276892<br>276892<br>700445<br>700445<br>700445<br>700397<br>260<br>276097<br>276097<br>276097<br>276097<br>276097<br>27691<br>700397<br>700397<br>701079                                                                                                                                                                                                                                                                                                                                                                                                                                                                                                                                                                                                                                                                                                                                                                                                                                                                                                                                                  | 9    | 700433 | ELEVATOR ASSEMBLY                            | _   |
| 12011<br>276547<br>276541<br>700985<br>606742<br>606751<br>700989<br>276892<br>276892<br>276892<br>276892<br>276892<br>27692<br>700445<br>700445<br>700397<br>260<br>27691<br>27691<br>27691<br>27691<br>27691<br>27691<br>27691<br>27691                                                                                                                                                                                                                                                                                                                                                                                                                                                                                                                                                                                                                                                                                                                                                                                                                                                                                                                                                | 7    | 700436 | DRIVE BLOCK                                  | 1   |
| 276547       3/8-16 x 2" SHCS         276541       3/8-16 x 1 1/4" SS         700985       CHAIN TENSION E         606742       HANDLE         606751       BEARING         700989       CRANK NUT         275862       3/16" DIA x 1 1/2" F         276892       COTTERLESS CLE         276892       COTTERLESS CLE         276892       5/8-11 x 6" FULLY         700445       BORING CAP         276481       THRUST BEARING         27697       DOWEL PIN         276891       3/8" x 2" LONG DE         700397       6" LONG CHAIN         276591       3/8" x 2" CONG DE         701079       FLUID ASSEMBLY         275917       STRAINER         560081       1/4-20 x 3/4" HHCS         276073       6" LANYARD         10713       3/16" FLAT WASHI                                                                                                                                                                                                                                                                                                                                                                                                                            | 8    | 12011  | 3/8-16 x 1" PHILLIPS FLAT HEAD MACHINE SCREW | 2   |
| 276541       3/8-16 x 1 1/4" SS         700985       CHAIN TENSION E         606742       HANDLE         606751       BEARING         700989       CRANK NUT         276892       3/16" DIA x 1 1/2" F         276892       COTTERLESS CLE         276892       5/8-11 x 6" FULLY         700445       BORING CAP         276481       THRUST BEARING         27697       DOWEL PIN         276891       3/8" x 2" LONG DE         700397       6" LONG CHAIN         701079       FLUID ASSEMBLY         275917       STRAINER         560081       1/4-20 x 3/4" HHCS         276073       6" LANYARD         10713       3/16" FLAT WASHI                                                                                                                                                                                                                                                                                                                                                                                                                                                                                                                                             | 6    | 276547 | 3/8-16 x 2" SHCS                             | 4   |
| 700985 606742 606751 700989 275862 276892 276892 276481 276097 276097 260 276097 276097 276091 276591 701079 276591 701079                                                                                                                                                                                                                                                                                                                                                                                                                                                                                                                                                                                                                                                                                                                                                                                                                                                                                                                                                                                                                                                               | 10   | 276541 |                                              | 4   |
| 606742<br>606751<br>700989<br>275862<br>276892<br>276892<br>700445<br>700445<br>276097<br>260<br>276097<br>260<br>276891<br>700397<br>276591<br>701079<br>276591<br>701079                                                                                                                                                                                                                                                                                                                                                                                                                                                                                                                                                                                                                                                                                                                                                                                                                                                                                                                                                                                                               | 11   | 700985 |                                              | _   |
| 606751<br>700989<br>275862<br>276892<br>276592<br>700445<br>700445<br>276097<br>260<br>276891<br>700397<br>700397<br>700397<br>701079<br>701079<br>701079                                                                                                                                                                                                                                                                                                                                                                                                                                                                                                                                                                                                                                                                                                                                                                                                                                                                                                                                                                                                                                | 12   | 606742 |                                              | 1   |
| 700989 275862 276892 276892 700445 700445 276097 260 260 276891 700397 700397 701079 276591 701079 2760081                                                                                                                                                                                                                                                                                                                                                                                                                                                                                                                                                                                                                                                                                                                                                                                                                                                                                                                                                                                                                                                                               | 13   | 606751 | BEARING                                      | 1   |
| 275862<br>276892<br>276592<br>700445<br>276481<br>276097<br>260<br>276891<br>700397<br>700397<br>276591<br>701079<br>276591<br>701079<br>2765017                                                                                                                                                                                                                                                                                                                                                                                                                                                                                                                                                                                                                                                                                                                                                                                                                                                                                                                                                                                                                                         | 14   | 686002 | CRANK NUT                                    | 1   |
| 276892<br>276592<br>700445<br>276481<br>276097<br>260<br>276891<br>700397<br>701079<br>276591<br>701079<br>276591<br>701079                                                                                                                                                                                                                                                                                                                                                                                                                                                                                                                                                                                                                                                                                                                                                                                                                                                                                                                                                                                                                                                              | 15   | 275862 | 3/16" DIA x 1 1/2" ROLL PIN                  | 1   |
| 276592<br>700445<br>276481<br>276097<br>260<br>260<br>276891<br>700397<br>700397<br>701079<br>276591<br>701079<br>2760081<br>560081<br>10713                                                                                                                                                                                                                                                                                                                                                                                                                                                                                                                                                                                                                                                                                                                                                                                                                                                                                                                                                                                                                                             | 16   | 276892 | COTTERLESS CLEVIS PIN 3/8" x 3" LONG         | 1   |
| 700445<br>276481<br>276097<br>260<br>276891<br>700397<br>700397<br>276591<br>701079<br>276081<br>560081<br>560081                                                                                                                                                                                                                                                                                                                                                                                                                                                                                                                                                                                                                                                                                                                                                                                                                                                                                                                                                                                                                                                                        | 17   | 276592 | 5/8-11 x 6" FULLY THREADED EYE BOLT          | 1   |
| 276481<br>276097<br>260<br>276891<br>700397<br>276591<br>701079<br>275917<br>560081<br>560081                                                                                                                                                                                                                                                                                                                                                                                                                                                                                                                                                                                                                                                                                                                                                                                                                                                                                                                                                                                                                                                                                            | 18   | 700445 | BORING CAP                                   | _   |
| 276097<br>260<br>276891<br>700397<br>276591<br>701079<br>275917<br>560081<br>276073                                                                                                                                                                                                                                                                                                                                                                                                                                                                                                                                                                                                                                                                                                                                                                                                                                                                                                                                                                                                                                                                                                      | 19   | 276481 | THRUST BEARING (ST 2440-4)                   | 2   |
| 260 CAP PIN RETAINER 276891 3/8" x 2" LONG DETENT 700397 6' LONG CHAIN 276591 3/8" x 1" CHAIN SHACKI 701079 FLUID ASSEMBLY 275917 STRAINER 560081 1/4-20 x 3/4" HHCS 276073 6" LANYARD 10713 3/16" FLAT WASHER                                                                                                                                                                                                                                                                                                                                                                                                                                                                                                                                                                                                                                                                                                                                                                                                                                                                                                                                                                           | 20   | 276097 | DOWEL PIN                                    | 1   |
| 276891       3/8" x 2" LONG DETENT         700397       6" LONG CHAIN         276591       3/8" x 1" CHAIN SHACKI         701079       FLUID ASSEMBLY         275917       STRAINER         560081       1/4-20 x 3/4" HHCS         276073       6" LANYARD         10713       3/16" FLAT WASHER                                                                                                                                                                                                                                                                                                                                                                                                                                                                                                                                                                                                                                                                                                                                                                                                                                                                                        | 21   | 260    | CAP PIN RETAINER                             | 1   |
| 700397 6' LON<br>276591 3/8" x 1<br>701079 FLUID ,<br>275917 STRAIN<br>560081 1/4-20 3<br>276073 6" LAN<br>10713 3/16" F                                                                                                                                                                                                                                                                                                                                                                                                                                                                                                                                                                                                                                                                                                                                                                                                                                                                                                                                                                                                                                                                 | 22   | 276891 | 3/8" x 2" LONG DETENT PIN                    | 1   |
| 276591 3/8" x 1<br>701079 FLUID 275917 STRAIN<br>560081 1/4-20 3<br>276073 6" LAN<br>10713 3/16" F                                                                                                                                                                                                                                                                                                                                                                                                                                                                                                                                                                                                                                                                                                                                                                                                                                                                                                                                                                                                                                                                                       | 23   | 268002 | 6' LONG CHAIN                                | 1   |
| 701079 FLUID.<br>275917 STRAIN<br>560081 1/4-20.3<br>276073 6" LAN'<br>10713 3/16" F                                                                                                                                                                                                                                                                                                                                                                                                                                                                                                                                                                                                                                                                                                                                                                                                                                                                                                                                                                                                                                                                                                     | 24   | 276591 | 3/8" x 1" CHAIN SHACKLE                      | 1   |
| 275917 STRAIN<br>560081 1/4-20 3<br>276073 6" LAN<br>10713 3/16" F                                                                                                                                                                                                                                                                                                                                                                                                                                                                                                                                                                                                                                                                                                                                                                                                                                                                                                                                                                                                                                                                                                                       | 25   | 701079 | -                                            | 1   |
| 560081 1/4-20 3<br>276073 6" LAN<br>10713 3/16" F                                                                                                                                                                                                                                                                                                                                                                                                                                                                                                                                                                                                                                                                                                                                                                                                                                                                                                                                                                                                                                                                                                                                        | 26   | 275917 | STRAINER                                     | 1   |
| 276073 6" LAN<br>10713 3/16" F                                                                                                                                                                                                                                                                                                                                                                                                                                                                                                                                                                                                                                                                                                                                                                                                                                                                                                                                                                                                                                                                                                                                                           | 27   | 560081 | 1/4-20 x 3/4" HHCS                           | 2   |
| 10713 3/16" F                                                                                                                                                                                                                                                                                                                                                                                                                                                                                                                                                                                                                                                                                                                                                                                                                                                                                                                                                                                                                                                                                                                                                                            | 28   | 276073 | 6" LANYARD                                   | _   |
|                                                                                                                                                                                                                                                                                                                                                                                                                                                                                                                                                                                                                                                                                                                                                                                                                                                                                                                                                                                                                                                                                                                                                                                          | 29   | 10713  | 3/16" FLAT WASHER                            | _   |