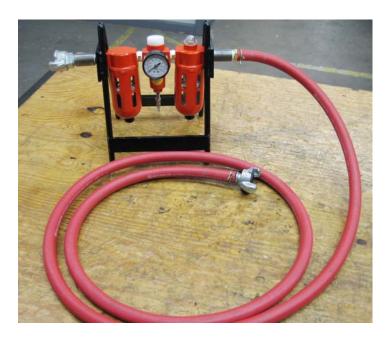

### Air Regulator with Filter and Oiler

From Compressor

Fill reservoir with detergent or non-detergent SAE #10 engine oil to the noted fill line (see page 7)

#### Air Regulator / Oiler

**Air Pressure Regulator** 

Oil Fill Line Air Pressure Adjust Knob

Connect Air Line to Regulator

From Air Supply or Compressor