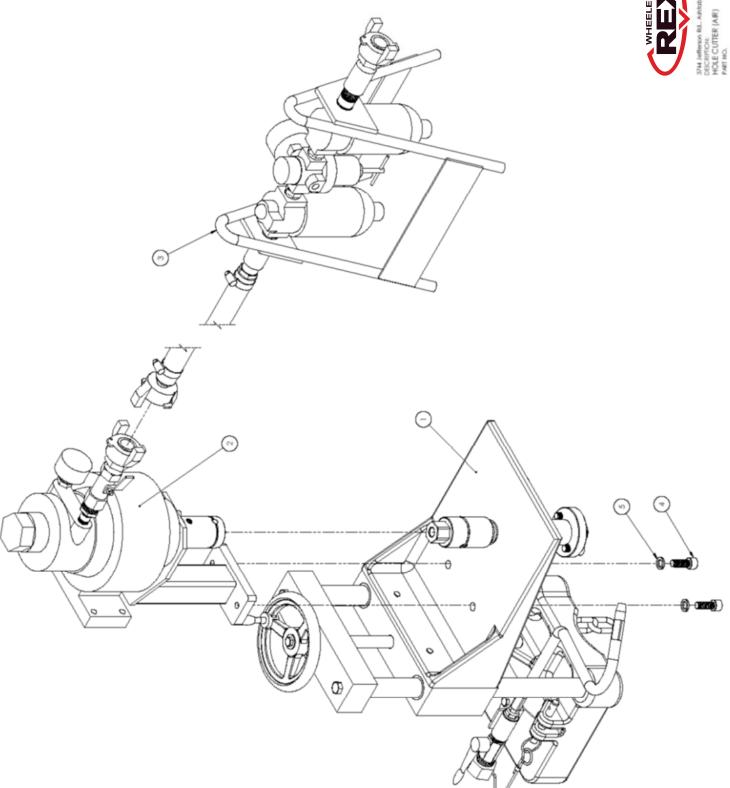

#### Other Options

The hole cutter is a modular system where the base, feed mechanism and arbor assembly remain the same. The power supply in interchangeable with four different options: Electric, gas, pneumatic, & hydraulic.

#### Here is how to change power supplies:

Remove the two (2) socket head cap screws from the platform.

Separate the motor assembly from the arbor assembly. You can now replace the power assembly.

| ITEM<br>NO. | PART<br>NUMBER | DESCRIPTION                       | QIY |
|-------------|----------------|-----------------------------------|-----|
| <b>—</b>    | 700420         | HOLE CUTTER ASSEMBLY              | _   |
| 2           | 700453         | AIR MOTOR & MOUNT ASSEMBLY        | 1   |
| 3           | 700489         | AIR CONTROL ASSEMBLY              | _   |
| 4           | 275118         | 3/8-16 x 1" SOCKET HEAD CAP SCREW | 2   |
| 5           | 6212           | 3/8" SPLIT LOCK WASHER            | 2   |