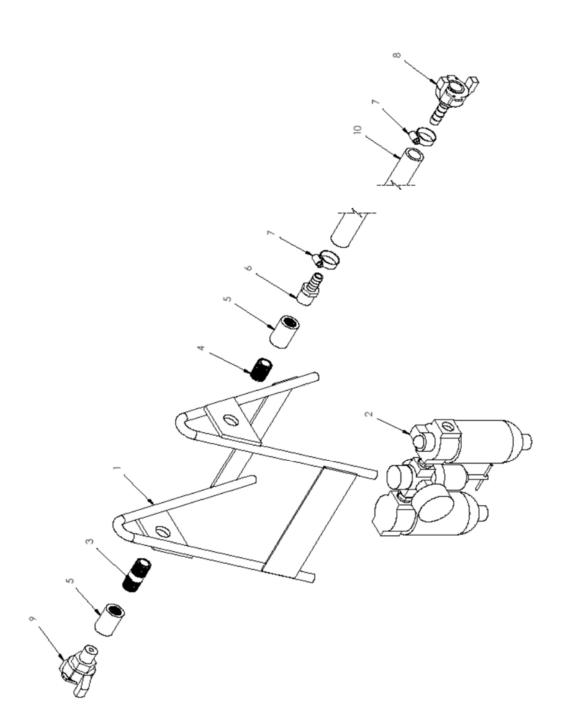

| Item         PN         Description           1         700991         Base (MACHINED)           2         700431         ROD           3         700433         ARBOR HOUSING ASSEMBLY           4         7004341         ARBOR HOUSING ASSEMBLY           5         700433         ELEVATOR ASSEMBLY           6         700433         ELEVATOR ASSEMBLY           7         700436         DRIVE BLOCK           8         12011         3/8-16 x 1 PHILLIPS FLAT HEAD MACHINE SCREW           9         276547         3/8-16 x 1 14" SS HEX HEAD CAP SCREW           11         700985         CHAIN TENSION BLOCK           12         606742         HANDLE           13         606751         BEARING           14         700986         CHAIN TENSION BLOCK           15         276892         COTTERLESS CLEVIS PIN 3/8" x 3" LONG           16         276892         COTTERLESS CLEVIS PIN 3/8" x 3" LONG           17         276892         5/8-11 x 6" FULLY THREADED EYE BOLT           18         700445         BOSING CAPP           19         276892         5/8-11 x 6" FULLY THREADED EYE BOLT           20         276891         3/8" x 2" LONG DETENT PIN |      |        |                                              |     |
|------------------------------------------------------------------------------------------------------------------------------------------------------------------------------------------------------------------------------------------------------------------------------------------------------------------------------------------------------------------------------------------------------------------------------------------------------------------------------------------------------------------------------------------------------------------------------------------------------------------------------------------------------------------------------------------------------------------------------------------------------------------------------------------------------------------------------------------------------------------------------------------------------------------------------------------------------------------------------------------------------------------------------------------------------------------------------------------------------------------------------------------------------------------------------------------|------|--------|----------------------------------------------|-----|
| 700991 700431 700443 700443 700441 700438 700438 700438 700438 700438 700438 700985 606742 606742 606751 700989 276892 276892 276892 276891 700397 260 27691 276917 276917 276917                                                                                                                                                                                                                                                                                                                                                                                                                                                                                                                                                                                                                                                                                                                                                                                                                                                                                                                                                                                                        | Item | A<br>N | Description                                  | Qty |
| 700431 700443 700441 700433 700433 700433 700436 700436 700436 700436 700985 606751 700985 606751 700989 276892 276892 276892 276891 700397 27697 27691 27691 27691 27691 276591 276591 276591 276591 276591 276591 700397 276591 700397 276591                                                                                                                                                                                                                                                                                                                                                                                                                                                                                                                                                                                                                                                                                                                                                                                                                                                                                                                                          | 1    | 700991 | Base (MACHINED)                              | 1   |
| 700443 700441 700438 700438 700436 700436 12011 276547 276541 700985 606751 606751 700989 276892 276892 276891 700445 27697 27697 27691 27691 27691 27691 27691 27691 27691 27691                                                                                                                                                                                                                                                                                                                                                                                                                                                                                                                                                                                                                                                                                                                                                                                                                                                                                                                                                                                                        | 2    | 700431 | ROD                                          | 2   |
| 700441 700438 700433 700433 700433 700436 12011 276547 276541 700985 606751 606751 700989 276892 276892 276892 276891 700397 276097 276097 276097 276097 276097 276097 276097 276097 276097 276097 276097 276097 276097                                                                                                                                                                                                                                                                                                                                                                                                                                                                                                                                                                                                                                                                                                                                                                                                                                                                                                                                                                  | 3    | 700443 | ARBOR ASSEMBLY                               | _   |
| 700438 700433 700436 12011 276547 276547 276541 700985 606742 606751 700989 276892 276892 276891 276097 276097 276097 276097 276097 276097 276097 276097 276097 276097 276097 276097 276097 276097                                                                                                                                                                                                                                                                                                                                                                                                                                                                                                                                                                                                                                                                                                                                                                                                                                                                                                                                                                                       | 4    | 700441 | ARBOR HOUSING ASSEMBLY                       | 1   |
| 700433 700436 12011 276547 276547 276541 700985 606751 606751 700989 275862 276892 276892 276891 276097 276097 276097 276097 276097 276097 276097 276097 276097 276097 276097 276097 276097 276097                                                                                                                                                                                                                                                                                                                                                                                                                                                                                                                                                                                                                                                                                                                                                                                                                                                                                                                                                                                       | 5    | 700438 | HEAD ASSEMBLY                                | 1   |
| 700436<br>12011<br>276547<br>276541<br>700985<br>606742<br>606751<br>700989<br>276892<br>276892<br>700445<br>700445<br>700445<br>700397<br>260<br>276097<br>276097<br>276097<br>276097<br>276097<br>27691<br>700397<br>700397<br>701079                                                                                                                                                                                                                                                                                                                                                                                                                                                                                                                                                                                                                                                                                                                                                                                                                                                                                                                                                  | 9    | 700433 | ELEVATOR ASSEMBLY                            | _   |
| 12011<br>276547<br>276541<br>700985<br>606742<br>606751<br>700989<br>276892<br>276892<br>276892<br>276892<br>276892<br>27692<br>700445<br>700445<br>700397<br>260<br>27691<br>27691<br>27691<br>27691<br>27691<br>27691<br>27691<br>27691                                                                                                                                                                                                                                                                                                                                                                                                                                                                                                                                                                                                                                                                                                                                                                                                                                                                                                                                                | 7    | 700436 | DRIVE BLOCK                                  | 1   |
| 276547       3/8-16 x 2" SHCS         276541       3/8-16 x 1 1/4" SS         700985       CHAIN TENSION E         606742       HANDLE         606751       BEARING         700989       CRANK NUT         275862       3/16" DIA x 1 1/2" F         276892       COTTERLESS CLE         276892       COTTERLESS CLE         276892       5/8-11 x 6" FULLY         700445       BORING CAP         276481       THRUST BEARING         27697       DOWEL PIN         276891       3/8" x 2" LONG DE         700397       6" LONG CHAIN         276591       3/8" x 2" CONG DE         701079       FLUID ASSEMBLY         275917       STRAINER         560081       1/4-20 x 3/4" HHCS         276073       6" LANYARD         10713       3/16" FLAT WASHI                                                                                                                                                                                                                                                                                                                                                                                                                            | 8    | 12011  | 3/8-16 x 1" PHILLIPS FLAT HEAD MACHINE SCREW | 2   |
| 276541       3/8-16 x 1 1/4" SS         700985       CHAIN TENSION E         606742       HANDLE         606751       BEARING         700989       CRANK NUT         276892       3/16" DIA x 1 1/2" F         276892       COTTERLESS CLE         276892       5/8-11 x 6" FULLY         700445       BORING CAP         276481       THRUST BEARING         27697       DOWEL PIN         276891       3/8" x 2" LONG DE         700397       6" LONG CHAIN         701079       FLUID ASSEMBLY         275917       STRAINER         560081       1/4-20 x 3/4" HHCS         276073       6" LANYARD         10713       3/16" FLAT WASHI                                                                                                                                                                                                                                                                                                                                                                                                                                                                                                                                             | 6    | 276547 | 3/8-16 x 2" SHCS                             | 4   |
| 700985 606742 606751 700989 275862 276892 276892 276481 276097 276097 260 276097 276097 276091 276591 701079 276591 701079                                                                                                                                                                                                                                                                                                                                                                                                                                                                                                                                                                                                                                                                                                                                                                                                                                                                                                                                                                                                                                                               | 10   | 276541 |                                              | 4   |
| 606742<br>606751<br>700989<br>275862<br>276892<br>276892<br>700445<br>700445<br>276097<br>260<br>276097<br>260<br>276891<br>700397<br>276591<br>701079<br>276591<br>701079                                                                                                                                                                                                                                                                                                                                                                                                                                                                                                                                                                                                                                                                                                                                                                                                                                                                                                                                                                                                               | 11   | 700985 |                                              | _   |
| 606751<br>700989<br>275862<br>276892<br>276592<br>700445<br>700445<br>276097<br>260<br>276891<br>700397<br>700397<br>700397<br>701079<br>701079<br>701079                                                                                                                                                                                                                                                                                                                                                                                                                                                                                                                                                                                                                                                                                                                                                                                                                                                                                                                                                                                                                                | 12   | 606742 |                                              | 1   |
| 700989 275862 276892 276892 700445 700445 276097 260 260 276891 700397 700397 701079 276591 701079 2760081                                                                                                                                                                                                                                                                                                                                                                                                                                                                                                                                                                                                                                                                                                                                                                                                                                                                                                                                                                                                                                                                               | 13   | 606751 | BEARING                                      | 1   |
| 275862<br>276892<br>276592<br>700445<br>276481<br>276097<br>260<br>276891<br>700397<br>700397<br>276591<br>701079<br>276591<br>701079<br>2765017                                                                                                                                                                                                                                                                                                                                                                                                                                                                                                                                                                                                                                                                                                                                                                                                                                                                                                                                                                                                                                         | 14   | 686002 | CRANK NUT                                    | 1   |
| 276892<br>276592<br>700445<br>276481<br>276097<br>260<br>276891<br>700397<br>701079<br>276591<br>701079<br>276591<br>701079                                                                                                                                                                                                                                                                                                                                                                                                                                                                                                                                                                                                                                                                                                                                                                                                                                                                                                                                                                                                                                                              | 15   | 275862 | 3/16" DIA x 1 1/2" ROLL PIN                  | 1   |
| 276592<br>700445<br>276481<br>276097<br>260<br>260<br>276891<br>700397<br>700397<br>701079<br>276591<br>701079<br>2760081<br>560081<br>10713                                                                                                                                                                                                                                                                                                                                                                                                                                                                                                                                                                                                                                                                                                                                                                                                                                                                                                                                                                                                                                             | 16   | 276892 | COTTERLESS CLEVIS PIN 3/8" x 3" LONG         | 1   |
| 700445<br>276481<br>276097<br>260<br>276891<br>700397<br>700397<br>276591<br>701079<br>276081<br>560081<br>560081                                                                                                                                                                                                                                                                                                                                                                                                                                                                                                                                                                                                                                                                                                                                                                                                                                                                                                                                                                                                                                                                        | 17   | 276592 | 5/8-11 x 6" FULLY THREADED EYE BOLT          | 1   |
| 276481<br>276097<br>260<br>276891<br>700397<br>276591<br>701079<br>275917<br>560081<br>560081                                                                                                                                                                                                                                                                                                                                                                                                                                                                                                                                                                                                                                                                                                                                                                                                                                                                                                                                                                                                                                                                                            | 18   | 700445 | BORING CAP                                   | _   |
| 276097<br>260<br>276891<br>700397<br>276591<br>701079<br>275917<br>560081<br>276073                                                                                                                                                                                                                                                                                                                                                                                                                                                                                                                                                                                                                                                                                                                                                                                                                                                                                                                                                                                                                                                                                                      | 19   | 276481 | THRUST BEARING (ST 2440-4)                   | 2   |
| 260 CAP PIN RETAINER 276891 3/8" x 2" LONG DETENT 700397 6' LONG CHAIN 276591 3/8" x 1" CHAIN SHACKI 701079 FLUID ASSEMBLY 275917 STRAINER 560081 1/4-20 x 3/4" HHCS 276073 6" LANYARD 10713 3/16" FLAT WASHER                                                                                                                                                                                                                                                                                                                                                                                                                                                                                                                                                                                                                                                                                                                                                                                                                                                                                                                                                                           | 20   | 276097 | DOWEL PIN                                    | 1   |
| 276891       3/8" x 2" LONG DETENT         700397       6" LONG CHAIN         276591       3/8" x 1" CHAIN SHACKI         701079       FLUID ASSEMBLY         275917       STRAINER         560081       1/4-20 x 3/4" HHCS         276073       6" LANYARD         10713       3/16" FLAT WASHER                                                                                                                                                                                                                                                                                                                                                                                                                                                                                                                                                                                                                                                                                                                                                                                                                                                                                        | 21   | 260    | CAP PIN RETAINER                             | 1   |
| 700397 6' LON<br>276591 3/8" x 1<br>701079 FLUID ,<br>275917 STRAIN<br>560081 1/4-20 3<br>276073 6" LAN<br>10713 3/16" F                                                                                                                                                                                                                                                                                                                                                                                                                                                                                                                                                                                                                                                                                                                                                                                                                                                                                                                                                                                                                                                                 | 22   | 276891 | 3/8" x 2" LONG DETENT PIN                    | 1   |
| 276591 3/8" x 1<br>701079 FLUID 275917 STRAIN<br>560081 1/4-20 3<br>276073 6" LAN<br>10713 3/16" F                                                                                                                                                                                                                                                                                                                                                                                                                                                                                                                                                                                                                                                                                                                                                                                                                                                                                                                                                                                                                                                                                       | 23   | 268002 | 6' LONG CHAIN                                | 1   |
| 701079 FLUID.<br>275917 STRAIN<br>560081 1/4-20.3<br>276073 6" LAN'<br>10713 3/16" F                                                                                                                                                                                                                                                                                                                                                                                                                                                                                                                                                                                                                                                                                                                                                                                                                                                                                                                                                                                                                                                                                                     | 24   | 276591 | 3/8" x 1" CHAIN SHACKLE                      | 1   |
| 275917 STRAIN<br>560081 1/4-20 3<br>276073 6" LAN<br>10713 3/16" F                                                                                                                                                                                                                                                                                                                                                                                                                                                                                                                                                                                                                                                                                                                                                                                                                                                                                                                                                                                                                                                                                                                       | 25   | 701079 | -                                            | 1   |
| 560081 1/4-20 3<br>276073 6" LAN<br>10713 3/16" F                                                                                                                                                                                                                                                                                                                                                                                                                                                                                                                                                                                                                                                                                                                                                                                                                                                                                                                                                                                                                                                                                                                                        | 26   | 275917 | STRAINER                                     | 1   |
| 276073 6" LAN<br>10713 3/16" F                                                                                                                                                                                                                                                                                                                                                                                                                                                                                                                                                                                                                                                                                                                                                                                                                                                                                                                                                                                                                                                                                                                                                           | 27   | 560081 | 1/4-20 x 3/4" HHCS                           | 2   |
| 10713 3/16" F                                                                                                                                                                                                                                                                                                                                                                                                                                                                                                                                                                                                                                                                                                                                                                                                                                                                                                                                                                                                                                                                                                                                                                            | 28   | 276073 | 6" LANYARD                                   | _   |
|                                                                                                                                                                                                                                                                                                                                                                                                                                                                                                                                                                                                                                                                                                                                                                                                                                                                                                                                                                                                                                                                                                                                                                                          | 29   | 10713  | 3/16" FLAT WASHER                            | _   |