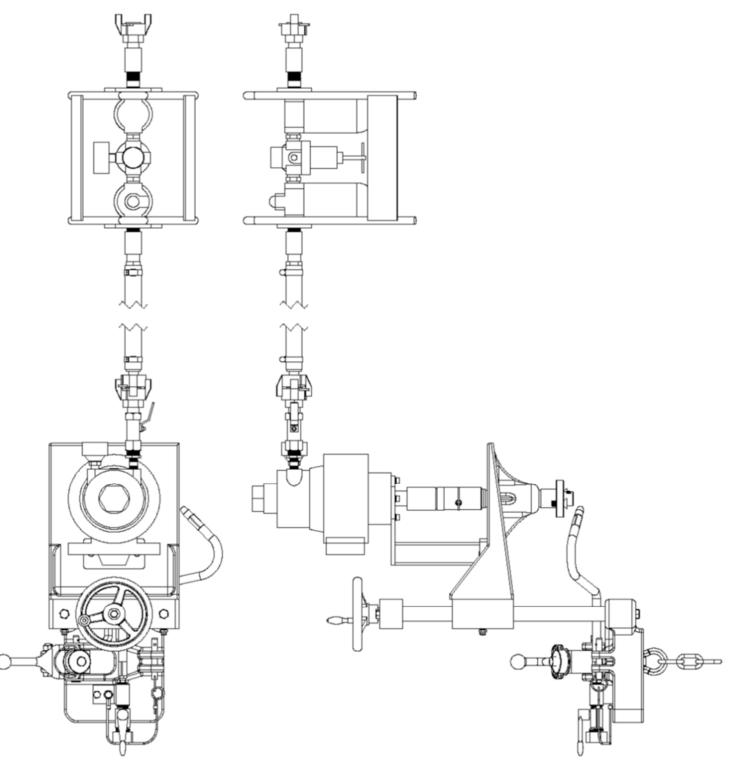

#### Other Options

The hole cutter is a modular system where the base, feed mechanism and arbor assembly remain the same. The power supply in interchangeable with four different options: Electric, gas, pneumatic, & hydraulic.