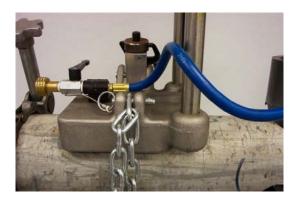

#### **Safety Clip**

Make sure to use safety clips or wire tie air connections together. There are two pins required per connection.

Second safety clip is on the bottom

Make sure to use clips or wire on connection

**Connect Air Line** 

From Air Regulator Assembly