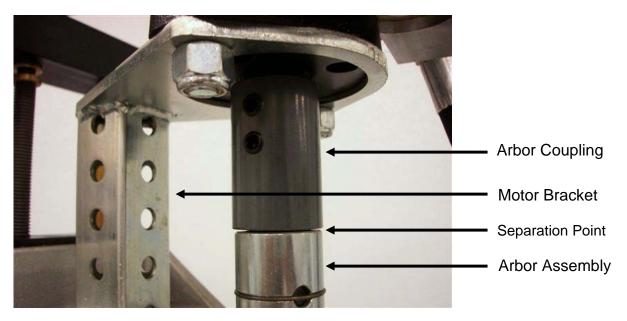

#### Other Options

The hole cutter is a modular system where the base, feed mechanism and arbor assembly remain the same. The power supply in interchangeable with four different options: Electric, gas, pneumatic, & hydraulic.

#### Here is how to change power supplies:

Remove the two (2) socket head cap screws from the platform.

Separate the motor assembly from the arbor assembly. You can now replace the power assembly.