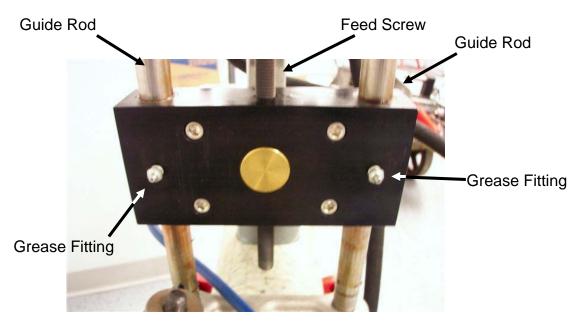

#### Maintenance

**Grease Fitting** 

Grease arbor shaft prior to each use.

Grease guide rod bushings prior to each use. Clean guide rods after each use. Clean feed screw before and after each use.