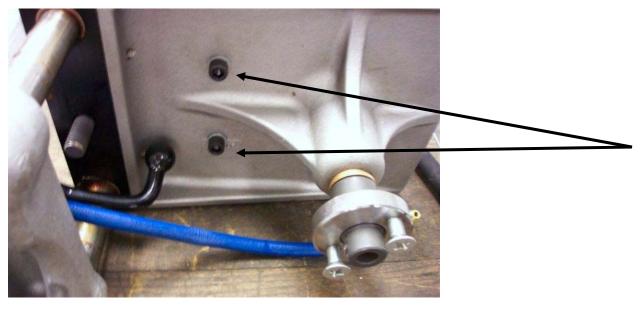

#### Maintenance

**Grease Fitting** 

Grease arbor shaft prior to each use.

Grease guide rod bushings prior to each use. Clean guide rods after each use. Clean feed screw before and after each use.