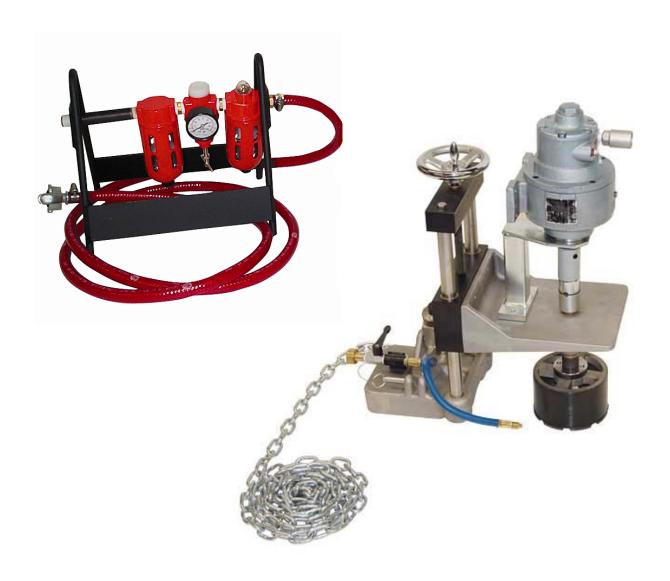

### Air Regulator with Filter and Oiler

From Compressor

Fill reservoir with detergent or non-detergent SAE #10 engine oil to the noted fill line (see page 7)

#### Air Regulator / Oiler

**Air Pressure Regulator** 

Oil Fill Line Air Pressure Adjust Knob

Connect Air Line to Regulator

From Air Supply or Compressor

#### **Safety Clip**

Make sure to use safety clips or wire tie air connections together. There are two pins required per connection.

Second safety clip is on the bottom

Make sure to use clips or wire on connection

**Connect Air Line** 

From Air Regulator Assembly