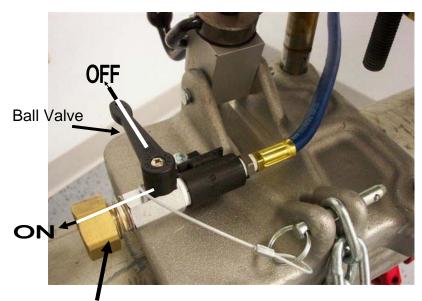

#### Preparing for the Cut

Attach garden hose to valve connection. Turn water on at source. Keep ball valve "OFF" until ready to make cut. This ball valve can also be used to control the water flow.

Adjust flexible hose for water stream to point on shell cutter. This is to help keep the cutter cool as well as flush away chips.