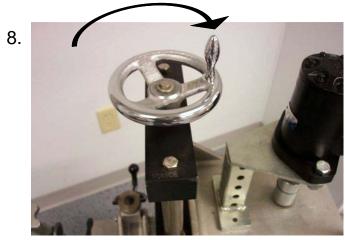

Slowly turn feed hand wheel in the clockwise position to lower the shell cutter. A heavy feed rate may damage shell cutter or pipe that is being cut. Allow shell cutter to cut material with a slow, steady turn of the feed wheel. If at anytime there are problems making the cut, stop cutting immediately.