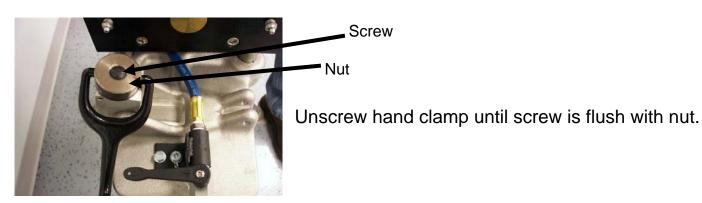

#### Hole Cutter Setup

Set the hole cutter on the pipe.

Screw

■ Nut

Make sure the pipe is nested properly in the saddle of the base casting. Pull chain under pipe and back to casting base. Place one chain link between casting and push pin through base and chain link. Tighten chain with hand crank.