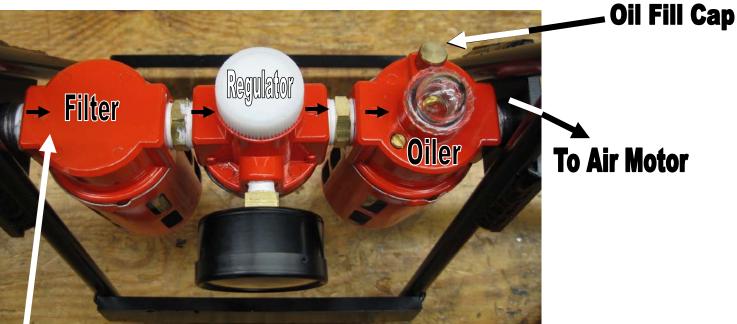

### Air Regulator with Filter and Oiler

From Compressor

Fill reservoir with detergent or non-detergent SAE #10 engine oil to the noted fill line (see page 7)

#### Air Regulator / Oiler

**Air Pressure Regulator** 

Oil Fill Line Air Pressure Adjust Knob

Connect Air Line to Regulator

From Air Supply or Compressor