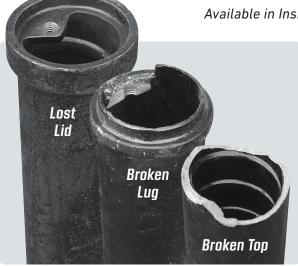

# **Curb Box Repair Lids**

Available in Inside Type and Outside Type Models

Trumbull Curb Box Repair Lids solve all these problems on 2-1/2" and 3" Buffalo style curb boxes.

Repair Lids should be ordered based on the style of curb box that you are using (inside or outside style). Please note that old (outside style) curb boxes are still in production.

To install, insert the two jaws into the shaft and tighten the screw. The jaws expand to bear against the inside of the curb box. Designed to fit most makes of curb boxes, both old and new. Outside Repair Lids also work on most makes of inside style Curb Boxes; however, inside Repair Lids only work on inside style Curb Boxes.

Also available, T-372 Repair Lid for recessed installation in outside style curb boxes.