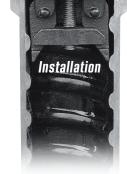

# **Curb Box Repair Lids**

Available in Inside Type and Outside Type Models

Trumbull Curb Box Repair Lids solve all these problems on 2-1/2" and 3" Buffalo style curb boxes.

Repair Lids should be ordered based on the style of curb box that you are using (inside or outside style). Please note that old (outside style) curb boxes are still in production.

To install, insert the two jaws into the shaft and tighten the screw. The jaws expand to bear against the inside of the curb box. Designed to fit most makes of curb boxes, both old and new. Outside Repair Lids also work on most makes of inside style Curb Boxes; however, inside Repair Lids only work on inside style Curb Boxes.