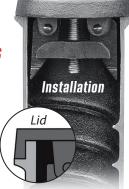

To install, insert the two jaws into the shaft and tighten the screw. The jaws expand to bear against the inside of the curb box. Designed to fit most makes of curb boxes, both old and new. Outside Repair Lids also work on most makes of inside style Curb Boxes; however, inside Repair Lids only work on inside style Curb Boxes.

Also available, T-372 Repair Lid for recessed installation in outside style curb boxes.